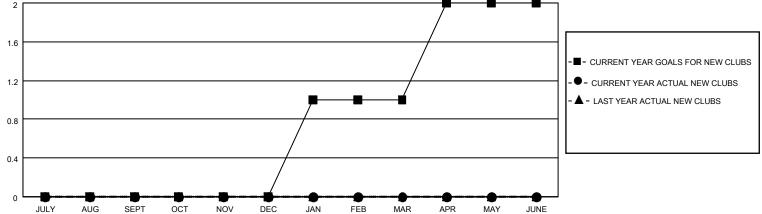

## MONTHLY MEMBERSHIP PROGRESS REPORT

| LOCATION M            | IICHIGAN      |           | Distri        | ct 11 B2              |                                                    | Results a               | s of: 12/31/2021                                   |
|-----------------------|---------------|-----------|---------------|-----------------------|----------------------------------------------------|-------------------------|----------------------------------------------------|
| Clubs                 |               |           |               | Members               |                                                    |                         |                                                    |
| RESULTS FOR 2021-2022 |               |           |               | RESULTS FOR 2021-2022 |                                                    |                         |                                                    |
| QUARTER               | NEW CLUB GOAL | NEW CLUBS | DROPPED CLUBS | QUARTER               | MEMBER GROWTH NET<br>GOAL                          | MEMBER GROWTH<br>ACTUAL | DROPPED<br>MEMBERS ACTUAL<br>(including transfers) |
| JULY/AUG/SEPT         | 0             | 0         | 0             | JULY/AUG/S            |                                                    | 34                      | 12                                                 |
| OCT/NOV/DEC           | 0             | 0         | 1             | OCT/NOV/DE            | C 20                                               | 25                      | 33                                                 |
| JAN/FEB/MAR           | 1             | 0         | 0             | JAN/FEB/MA            | R 20                                               | 0                       | 0                                                  |
| APR/MAY/JUNE          | 1             | 0         | 0             | APR/MAY/JU            | NE 10                                              | 0                       | 0                                                  |
|                       | GOALS         | AND ACTUA | L NEW CLUBS C | UMULATIVE             |                                                    |                         |                                                    |
| 2                     |               |           |               |                       | <del>,                                      </del> |                         |                                                    |
|                       |               |           |               | /                     |                                                    |                         |                                                    |