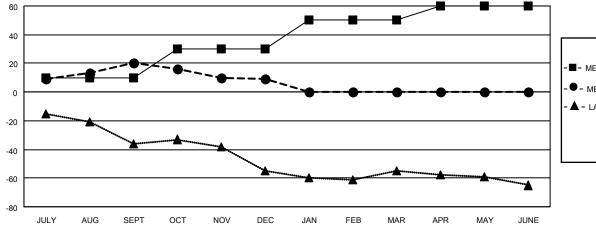

| - ME | MBER | <b>GROWTH</b> | NET | <b>GOAL</b> |
|------|------|---------------|-----|-------------|
|------|------|---------------|-----|-------------|

MEMBER GROWTH ACTUAL

▲ - LAST YEAR MEMBERSHIP ACTUAL